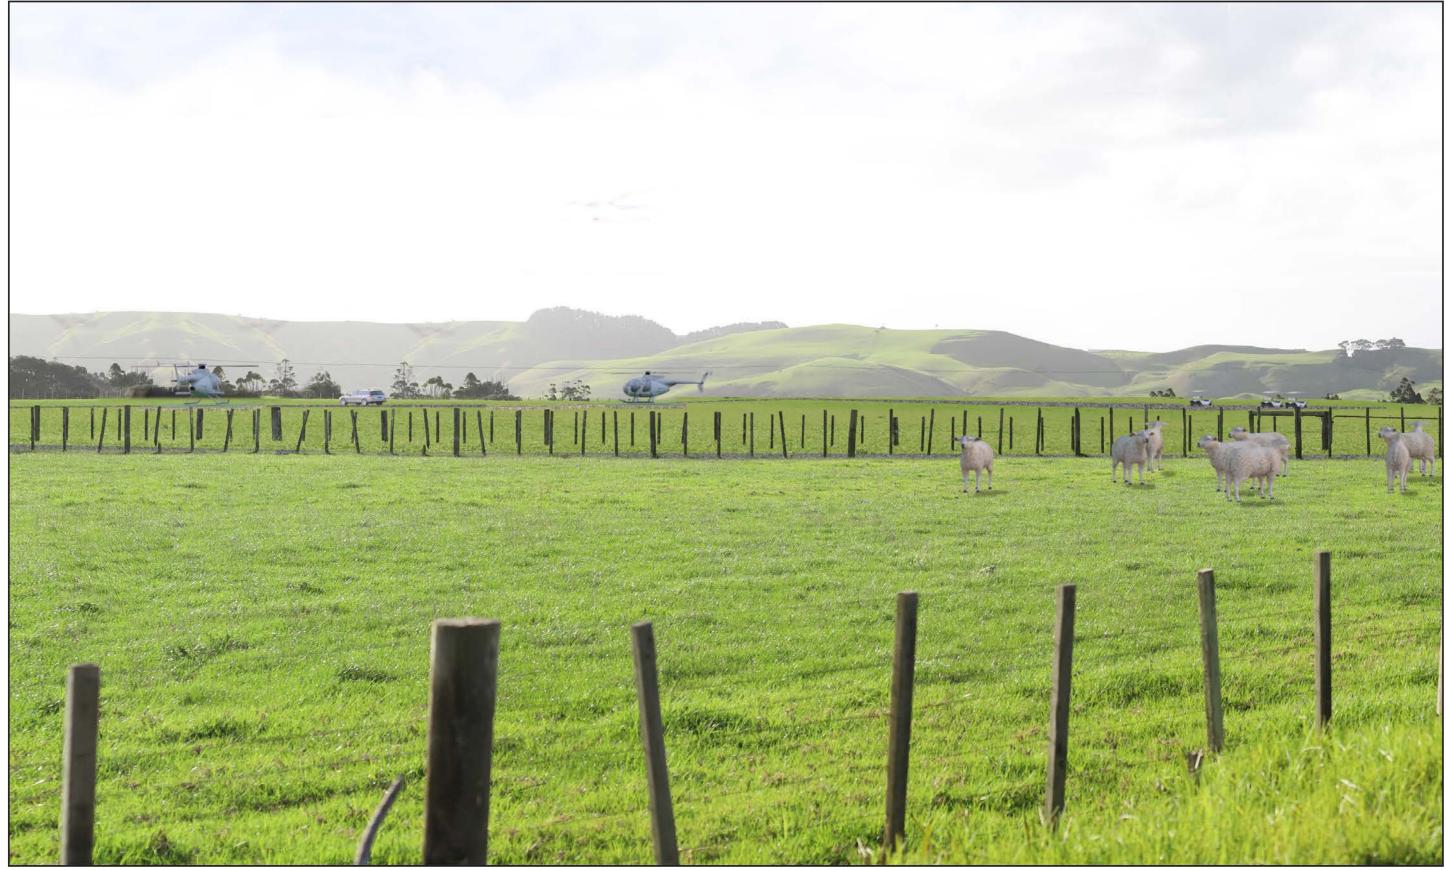

VP A-A

Proposed View

- 1. Buildings are depicted to show location, form and scale. Final materials and colours not yet determined.
- 2. Simulations do not depict entry signage or replacement/additional planting within property.

NZTM Easting : 1 729 363 mE NZTM Northing : 5 924 917 mN Date of Photography : 22 April 2022

Data Sources:

Horizontal Field of View Vertical Field of View

Projection : Rectilinear Image Reading Distance @ A3 is 50 cm

#### **MURIWAI DOWNS GOLF RESORT**

Muriwai Road (Southwest) - Single Frame looking Northwest

Date: May 2022 Revision: 2

Proposed View

Plan prepared for Golf Strategy Group by Boffa Miskell Limited Project Manager: john.goodwin@boffamiskell.co.nz | Drawn: PMo | Checked: JGo VP A-B