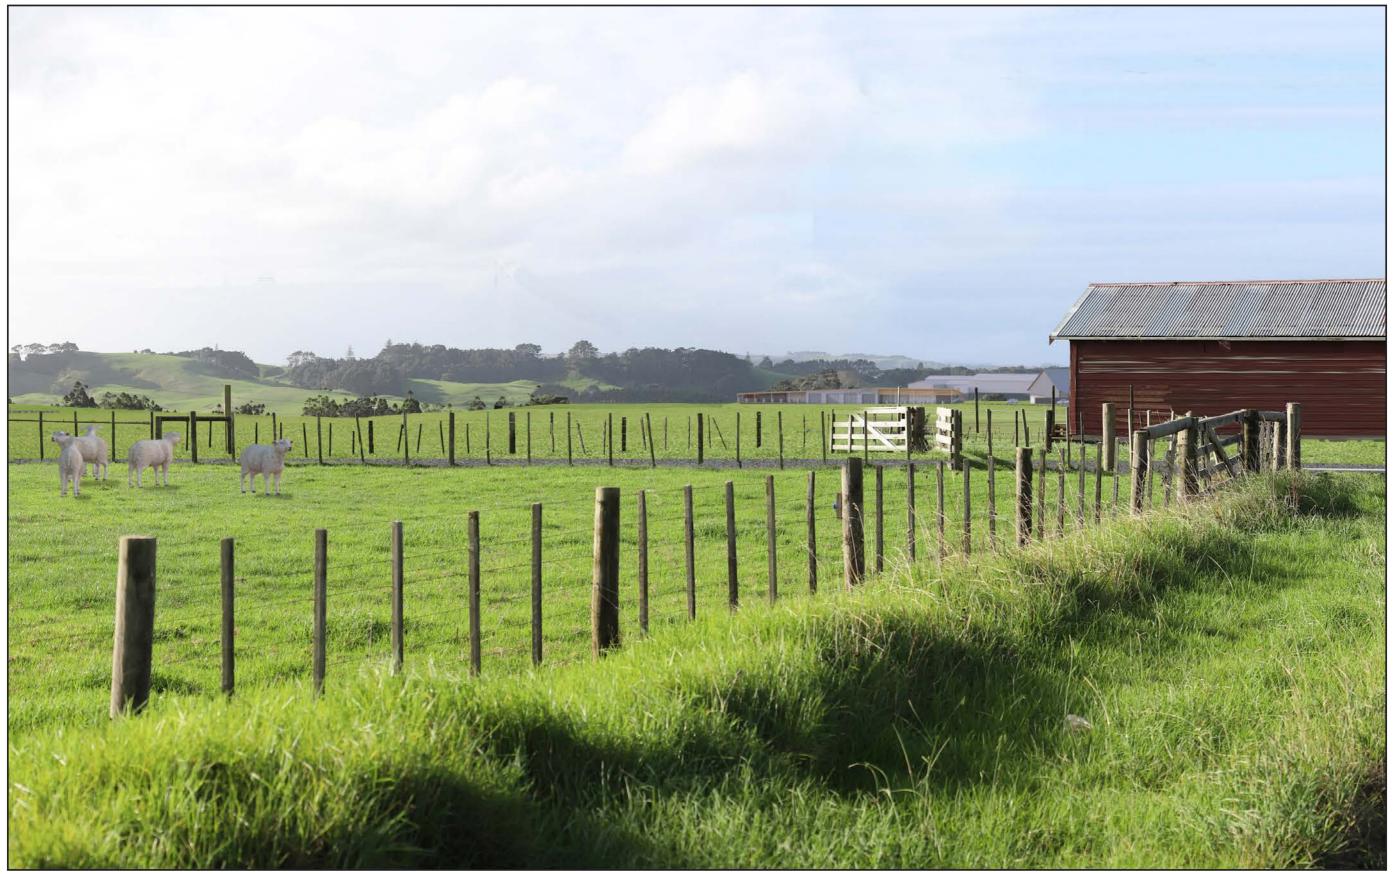

## Proposed View

**MURIWAI DOWNS GOLF RESORT** 

Muriwai Road (Southwest) - Single Frame looking North

Date: May 2022 Revision: 2

Plan prepared for Golf Strategy Group by Boffa Miskell Limited Project Manager: john.goodwin@boffamiskell.co.nz | Drawn: PMo | Checked: JGo

NZTM Easting : 1 729 363 mE NZTM Northing : 5 924 917 mN Date of Photography : 22 April 2022 Horizontal Field of View : 40°
Vertical Field of View : 30°
Projection : Rectilinear
Image Reading Distance @ A3 is 50 cm

#### **MURIWAI DOWNS GOLF RESORT**

Muriwai Road (Southwest) - Single Frame looking Northwest

Date: May 2022 Revision: 2

Proposed View

Plan prepared for Golf Strategy Group by Boffa Miskell Limited Project Manager: john.goodwin@boffamiskell.co.nz | Drawn: PMo | Checked: JGo VP A-B