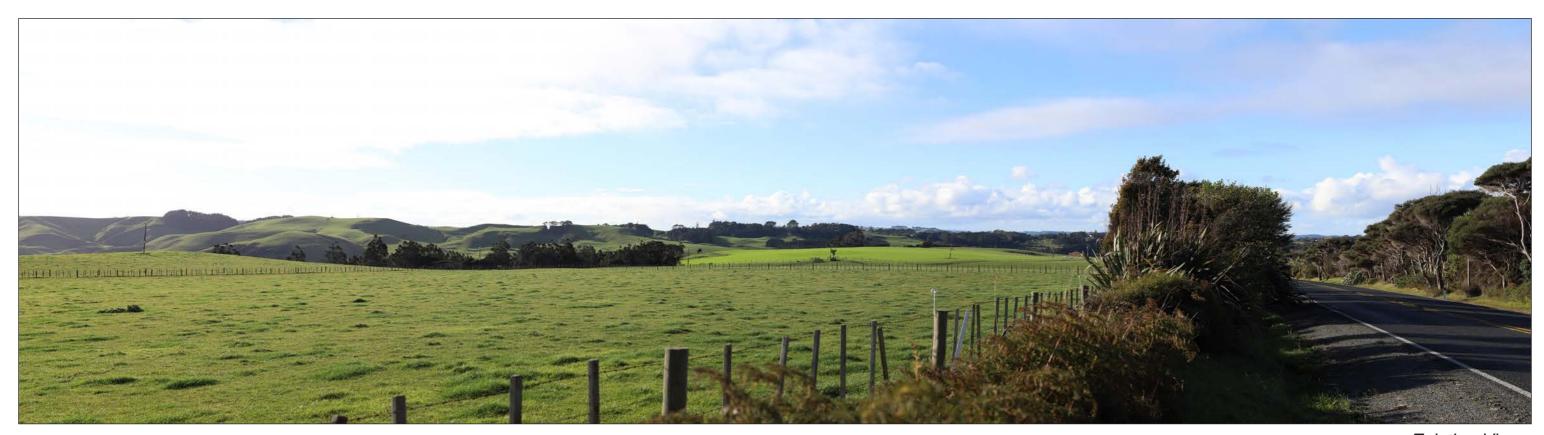

Existing View

Extent of Single Frame

Notes:

- 1. Buildings are depicted to show location, form and scale. Final materials and colours not yet determined.
- 2. Simulations do not depict entry signage or replacement/additional planting within property.

NZTM Easting : 1 729 461 mE NZTM Northing : 5 925 039 mN Date of Photography : 3:36pm 12 Aug 2021

Data Sources:

Horizontal Field of View : 90° Vertical Field of View : 30° Projection : Rectilinear

Image Reading Distance @ A3 is 20 cm

## MURIWAI DOWNS GOLF RESORT

Project Manager: john.goodwin@boffamiskell.co.nz | Drawn: PMo | Checked: JGo

Muriwai Road (Central)

Date: May 2022 Revision: 2
Plan prepared for Golf Strategy Group by Boffa Miskell Limited