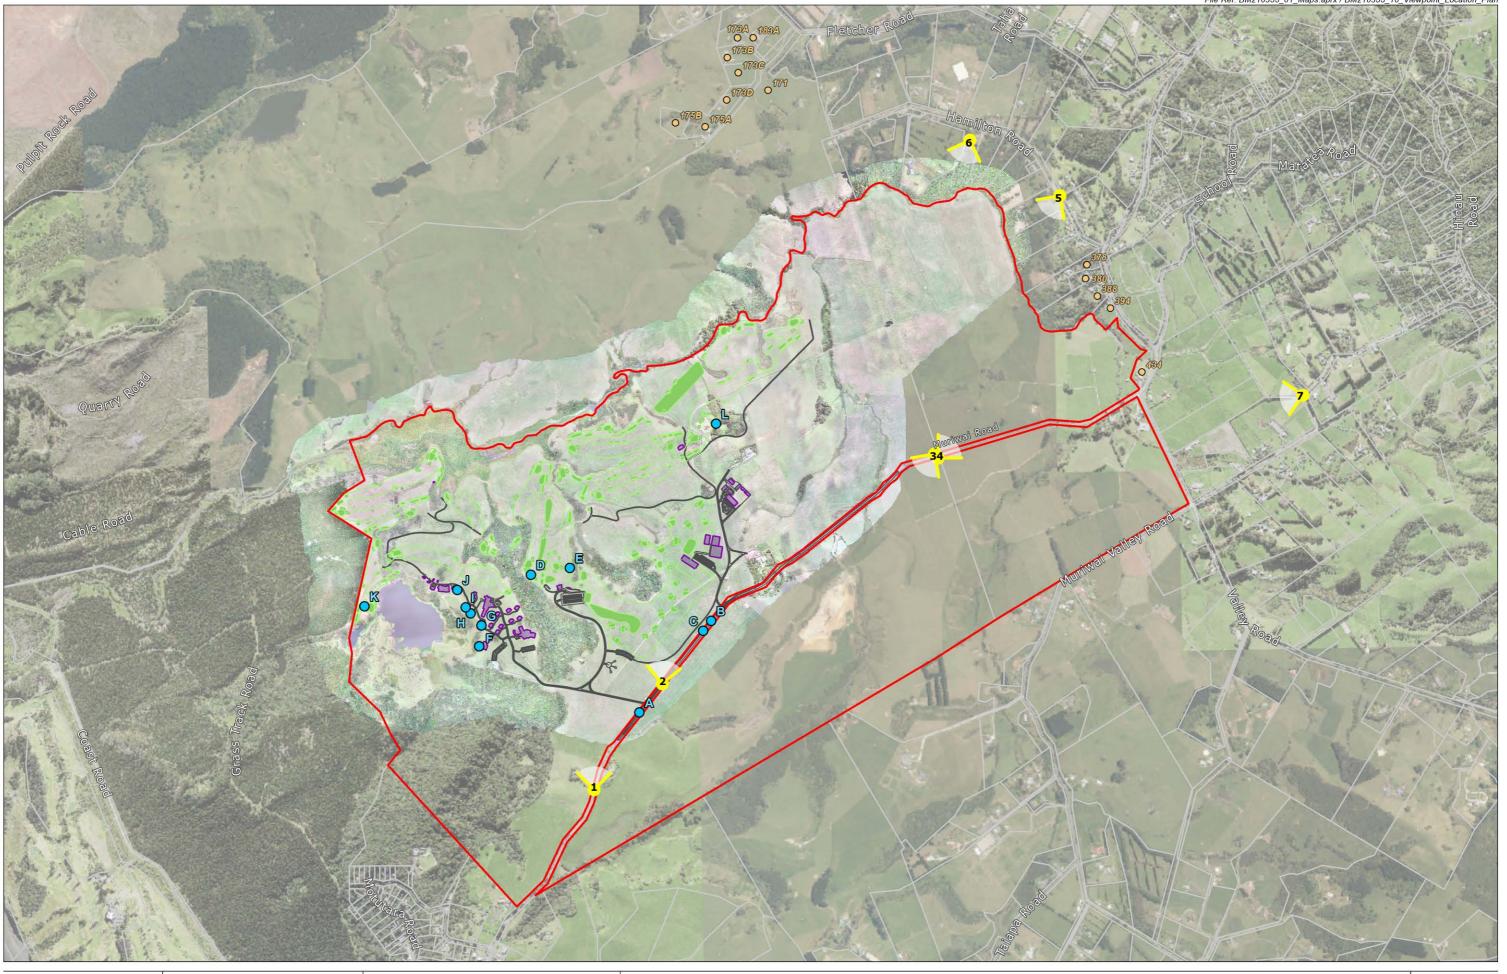

## MAPS

VP B-B:

FIGURE 1: Viewpoint Location Plan

Data Sources: LINZ (Aerials, Cadastre), Auckland Council (Catchment & Hydrology), BML

Projection: NZGD 2000 Mount Eden Circuit

Site Plan

Roads and Carparks
Fairways, Greens, tees
Buildings

Land Parcels

WURIWAI DOWNS GOLF RESORT
Viewpoint Location Plan