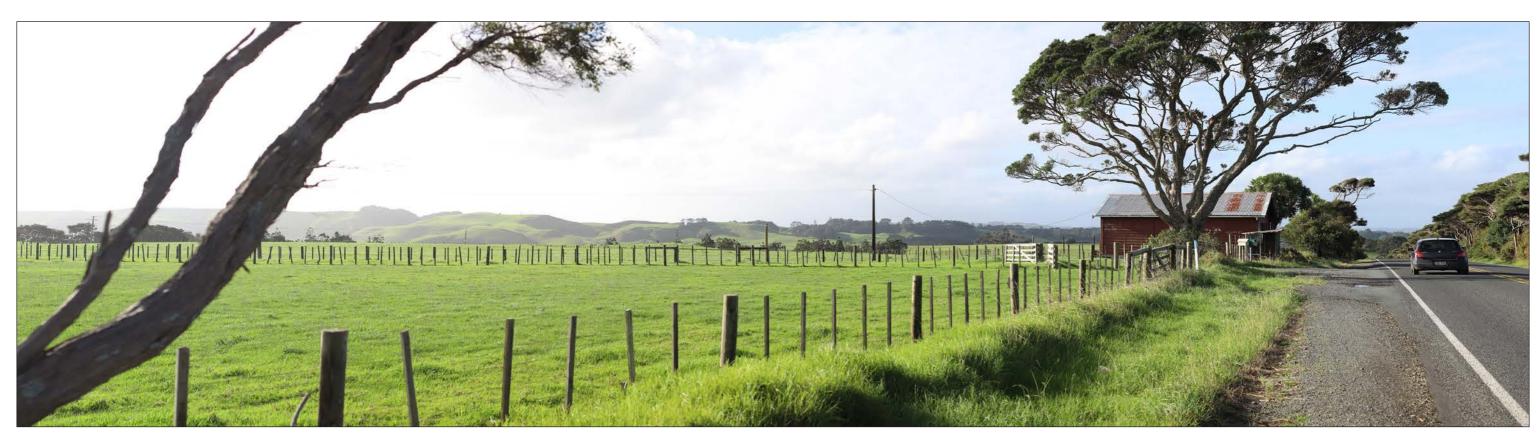

Date: 11 April 2022 | Revision: 0

Plan prepared for Golf Strategy Group by Boffa Miskell Limited
Project Manager: john.goodwin@boffamiskell.co.nz | Drawn: SGa | Checked: TLi

Existing View

Extent of Single Frame A-B Extent of Single Frame A-C

NZTM Easting : 1 729 363 mE NZTM Northing : 5 924 917 mN Date of Photography : 22 April 2022 Horizontal Field of View Vertical Field of View

Projection : Rectilinear Image Reading Distance @ A3 is 20 cm

## **MURIWAI DOWNS GOLF RESORT**

Project Manager: john.goodwin@boffamiskell.co.nz | Drawn: PMo | Checked: JGo

Muriwai Road (Southwest)

Date: May 2022 Revision: 2 Plan prepared for Golf Strategy Group by Boffa Miskell Limited