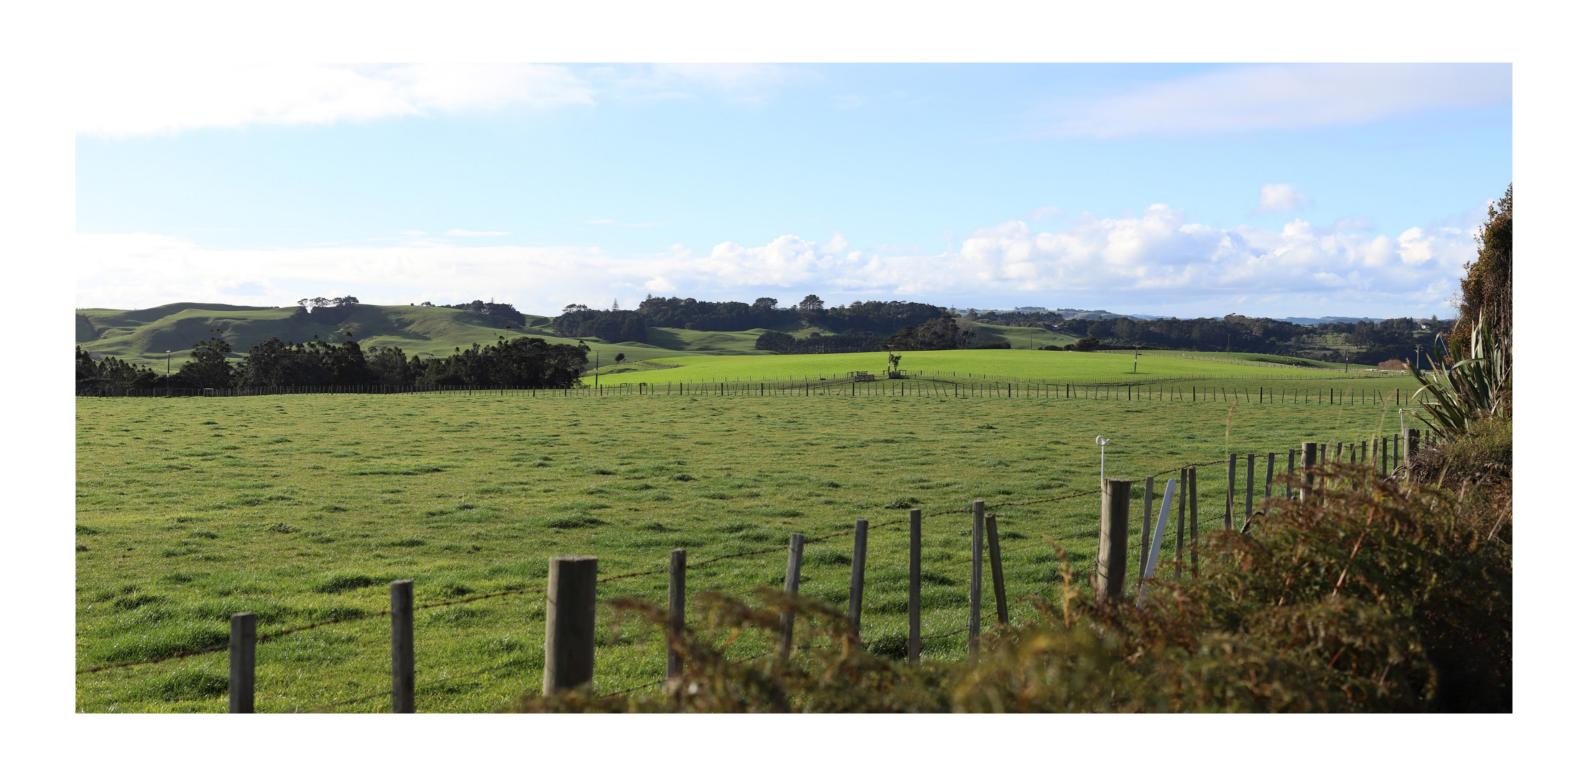

Date: 11 April 2022 | Revision: 0

Plan prepared for Golf Strategy Group by Boffa Miskell Limited
Project Manager: john.goodwin@boffamiskell.co.nz | Drawn: SGa | Checked: TLi

Existing View

Extent of Single Frame A-B Extent of Single Frame A-C

NZTM Easting : 1 729 363 mE NZTM Northing : 5 924 917 mN Date of Photography : 22 April 2022 Horizontal Field of View Vertical Field of View

Projection : Rectilinear Image Reading Distance @ A3 is 20 cm

## **MURIWAI DOWNS GOLF RESORT**

Project Manager: john.goodwin@boffamiskell.co.nz | Drawn: PMo | Checked: JGo

Muriwai Road (Southwest)

Date: May 2022 Revision: 2 Plan prepared for Golf Strategy Group by Boffa Miskell Limited

VP A-A

Proposed View

- 1. Buildings are depicted to show location, form and scale. Final materials and colours not yet determined.
- 2. Simulations do not depict entry signage or replacement/additional planting within property.