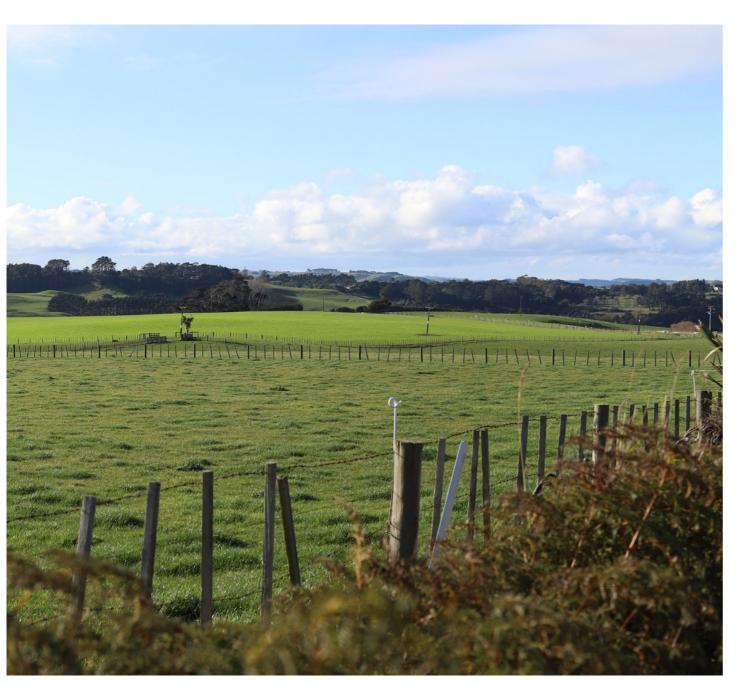

NZTM Easting : 1 729 363 mE NZTM Northing : 5 924 917 mN Date of Photography : 22 April 2022 Horizontal Field of View : 40°
Vertical Field of View : 30°
Projection : Rectilinear
Image Reading Distance @ A3 is 50 cm

## Proposed View

**MURIWAI DOWNS GOLF RESORT** 

Muriwai Road (Southwest) - Single Frame looking North

Date: May 2022 Revision: 2

Plan prepared for Golf Strategy Group by Boffa Miskell Limited Project Manager: john.goodwin@boffamiskell.co.nz | Drawn: PMo | Checked: JGo

Existing View

Extent of Single Frame

Notes:

- 1. Buildings are depicted to show location, form and scale. Final materials and colours not yet determined.
- 2. Simulations do not depict entry signage or replacement/additional planting within property.